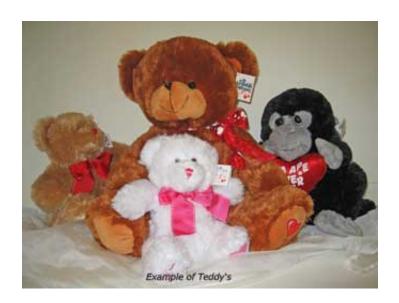

soft tones and textures, in a glass or ceramic container

## **Description**

Modern and elegant, this arrangement is a brilliant combination of soft tones and textures, it comes in a glass or ceramic vase finished with lush foliage. Upgrade shown

Delivery time not guaranteed: Sunday delivery not available unless Mothers Day or Valentine Day

**Please note** that each design is custom made. No two arrangements will be exactly like photo, in color and/or variety substitutions of flowers and containers may be necessary. Prices and availability of seasonal flowers may vary stem count.

**IMPORTANT** It is extremely important that the Business Name is included in the Delivery Address to assist our people to deliver on time.

## **Teddies**

Example of teddies that can be added to an order.