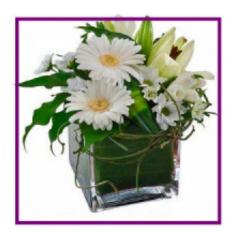

## kf-Textured cube

**Product Code:** 069 **Availability:** In Stock

**Price: \$90.00** 

## **Short Description**

Elegant arrangement of flowers is a brilliant combination of soft tones and textures, in a glass or ceramic container

## **Description**

Modern and elegant, this arrangement is a brilliant combination of soft tones and textures, it comes in a glass or ceramic vase finished with lush foliage. Upgrade shown

Delivery time not guaranteed: Sunday delivery not available unless Mothers Day or Valentine Day

**Please note** that each design is custom made. No two arrangements will be exactly like photo, in color and/or variety substitutions of flowers and containers may be necessary. Prices and availability of seasonal flowers may vary stem count.