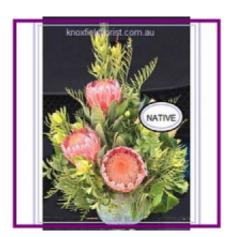

## **Short Description**

Native arrangement with seasonal Native-Traditional flowers and foliage in ceramic pot.

## **Description**

Native arrangement with mixed Seasonal Natives-Traditional flowers and foliage in ceramic pot.

Upgrade: includes additional greenery and flowers.

Sunday delivery not available unless Mothers Day, Valentines day or by prior arrangement.