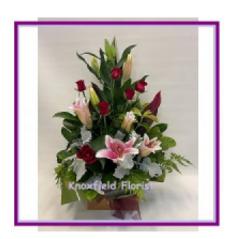

## kf-Rose Lily Arrangement

**Product Code:** RL1 **Availability:** In Stock

**Price: \$150.00** 

**Short Description**Roses and Lily Arrangement in container

Color may vary

## **Description**

Choice seasonal Roses and Lilies arranged in a container with seasonal foliage upgrade shown

Delivery time not guaranteed: Sunday delivery not available unless Mothers Day or Valentine Day

**Please note** that each design is custom made. No two arrangements will be exactly like photo, in color and/or variety substitutions of flowers and containers may be necessary. Prices and availability of seasonal flowers may vary stem count.