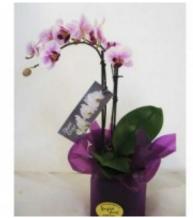

## Orchid Plant

**Product Code:** 105 **Availability:** In Stock

Price: \$85.00

**Short Description** Long-lasting Phalaenopsis Orchid plant.

## Description

Long-lasting Phalaenopsis Orchid plant. Ideal for a gardening friend or family member who needs something special.

Upgrade: The upgrade is a larger plant.

Sunday delivery not available unless Mothers Day, Valentines day or by prior arrangement.

**Please note** that each design is custom made. No two arrangements will be exactly like photo, in color and/or variety substitutions of flowers and containers may be necessary. Prices and availability of seasonal flowers may vary stem count.