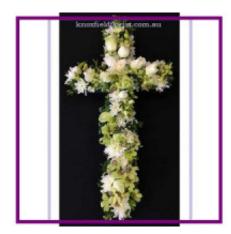

## kf-Sympathy Cross

**Product Code:** 084 S **Availability:** In Stock

**Price: \$200.00** 

## **Short Description**

Ideal as a Funeral service tribute, mixed seasonal booms and delicate foliage. Not suitabe for the home. **Delux shown** 

## **Description**

Ideal as a Funeral service tribute, mixed seasonal booms and delicate foliage. Not suitabe for the home

Deluxe shown Upgrade: The upgrade includes additional flowers and greenery.

Sunday delivery not available