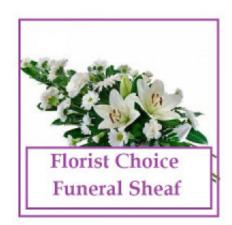

## kfs-Florist Choice Funeral Sheaf

**Product Code:** 076 S **Availability:** In Stock

**Price: \$90.00** 

## **Short Description**

When you are undecided the Florist choice Funeral Sheaf for funeral or church service.

## **Description**

When you are undecided the Florist choice Funeral Sheaf is a good choice as our florist will choose the best flowers on the day for your tribute for funeral or church service.

Upgrade: includes additional flowers and greenery.