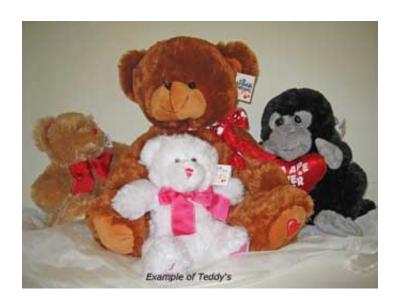

tion**

In soft yellow and green tones this compact arrangement is soothing and gentle in glass or ceramic container.

## **Description**

In soft yellow and green tones this compact arrangement is soothing and gentle in glass or ceramic container.

Delivery time not guaranteed: Sunday delivery not available unless Mothers Day or Valentine Day

**Please note** that each design is custom made. No two arrangements will be exactly like photo, in color and/or variety substitutions of flowers and containers may be necessary. Prices and availability of seasonal flowers may vary stem count.

**IMPORTANT** It is extremely important that the Business Name is included in the Delivery Address to assist our people to deliver on time.

## **Teddies**

Example of teddies that can be added to an order.