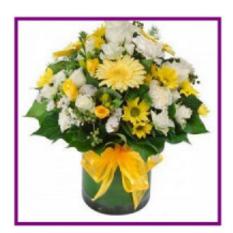

## **Short Description**

In soft yellow and green tones this compact arrangement is soothing and gentle in glass or ceramic container.

## **Description**

In soft yellow and green tones this compact arrangement is soothing and gentle in glass or ceramic container.

Delivery time not guaranteed: Sunday delivery not available unless Mothers Day or Valentine Day