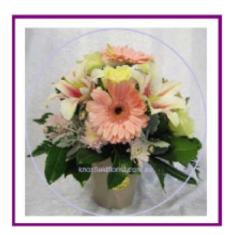

## kfa-Lemon

**Product Code:** 065 **Availability:** In Stock

**Price: \$90.00** 

## **Short Description**

Compact arrangement of soft tones of seasonal flowers in a glass or ceramic container.

## **Description**

Compact arrangement of soft tones seasonal flowers in a reusable container.

Delivery time not guaranteed: Sunday delivery not available unless Mothers Day or Valentine Day

**Please note** that each design is custom made. No two arrangements will be exactly like photo, in color and/or variety substitutions of flowers and containers may be necessary. Prices and availability of seasonal flowers may vary stem count.