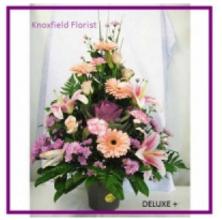

## **Short Description**

Large traditional design of mixed seasonal blooms and lush foliage in a container. DELUXE SHOWN.

## Description Large traditional design of mixed seasonal blooms and lush foliage arranged in a matching container. Deluxe shown

Delivery time not guaranteed: Sunday delivery not available unless Mothers Day or Valentine Day