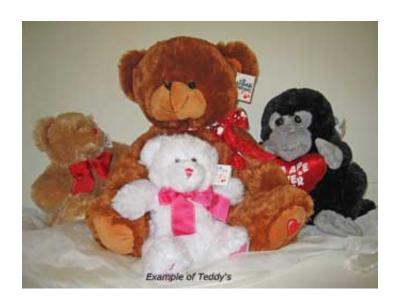

$95.00** 

## **Short Description**

A pastel arrangement of seasonal flowers presented in a white or pastel gift box.

## **Description**

A lovely mixed pastel arrangement of seasonal flowers presented in a white or pastel gift box. Upgrade shown

Delivery time not guaranteed: Sunday delivery not available unless Mothers Day or Valentine Day

**Please note** that each design is custom made. No two arrangements will be exactly like photo, in color and/or variety substitutions of flowers and containers may be necessary. Prices and availability of seasonal flowers may vary stem count.

**IMPORTANT** It is extremely important that the Business Name is included in the Delivery Address to assist our people to deliver on time.

## **Teddies**

Example of teddies that can be added to an order.