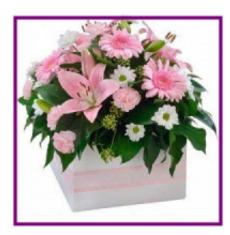

## kf-Pastel Posy Box

**Product Code:** 040 **Availability:** In Stock

**Price: \$95.00** 

## **Short Description**

A pastel arrangement of seasonal flowers presented in a white or pastel gift box.

## **Description**

A lovely mixed pastel arrangement of seasonal flowers presented in a white or pastel gift box. Upgrade shown

Delivery time not guaranteed: Sunday delivery not available unless Mothers Day or Valentine Day