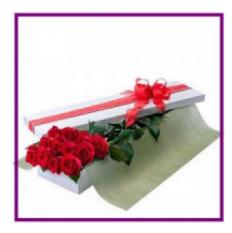

## **Short Description**

Classic –12 long stemmed roses and greenery nestled in a lidded box.

## **Description**

The classic way to deliver your most romantic thoughts –12 long stemmed roses and greenery nestled in a lidded box.

Delivery time not guaranteed: Sunday delivery not available unless Mothers Day or Valentine Day