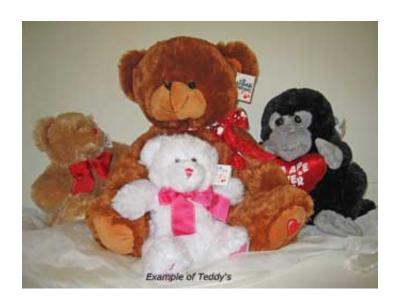

long stemmed roses and greenery nestled in a lidded box.

## **Description**

The classic way to deliver your most romantic thoughts –12 long stemmed roses and greenery nestled in a lidded box.

Delivery time not guaranteed: Sunday delivery not available unless Mothers Day or Valentine Day

**Please note** that each design is custom made. No two arrangements will be exactly like photo, in color and/or variety substitutions of flowers and containers may be necessary. Prices and availability of seasonal flowers may vary stem count.

**IMPORTANT** If your flowers are going to a business, It is extremely important that the Business Name is included in the Delivery Address to assist our people to deliver your bouquet on time.

## **Teddies**

Example of teddies that can be added to an order.