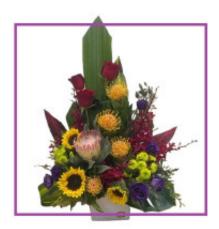

## kn-Festive Native

**Product Code:** f-n **Availability:** In Stock

**Price: \$240.00** 

## **Short Description**

Native arrangement with seasonal Native-Traditional flowers and foliage in ceramic pot.

## **Description**

Native arrangement with mixed Seasonal Natives-Traditional flowers and foliage in ceramic pot.

Upgrade: includes additional greenery and flowers.

Sunday delivery not available unless Mothers Day, Valentines day or by prior arrangement.