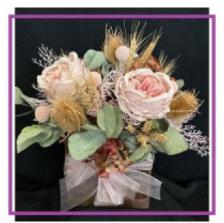

## kf-Ming-Dried

**Product Code:** dfa1 **Availability:** In Stock

Price: \$70.00

Short Description Ming is Dried & artificial flowers foliage low design in container

## Description

Ming is a low style arrangement of mixed dried-artificial flowers foliage grasses pods in a container to compliment arrangement

Delivery time not guaranteed: Sunday delivery not available unless Mothers Day or Valentine Day