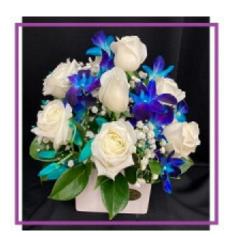

## **Short Description**

Mini box seasonal flowers blue and white, blue not always available

## **Description**

Compact Arrangement of choice seasonal flowers in blue and white, may consist of Roses Orchids Lily ,blue flowers not always available and will be subtituted

Delivery time not guaranteed Sunday delivery not available unless Mothers Day, Valentines day

**Please note** that each design is custom made. No two arrangements will be exactly like photo, in color and/or variety substitutions of flowers and containers may be necessary. Prices and availability of seasonal flowers may vary stem count.