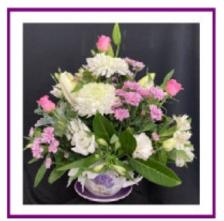

## **Short Description**

Cute reusable Cup and Saucer filled with seasonal flowers for something different

## Description

Teacup arrangement is a cottage style of mixed seasonal flowers with foliage in a sweet Teacup that can be re used

Delivery time not guaranteed Sunday delivery not available unless Mothers Day, Valentines day