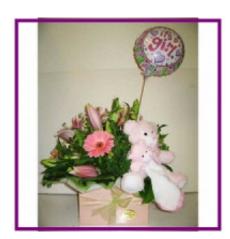

## **Short Description**

This design includes a beautiful mixture of premium flowers and foliages, Teddy and Balloon tailored to the gender of the new arrival.

## **Description**

This design is viewed from all sides and includes a beautiful mixture of premium flowers and foliages which can be tailored to the gender of the new arrival. It includes a plush teddy and a balloon ensuring this design has everything needed to celebrate the new arrival. Upgrade shown