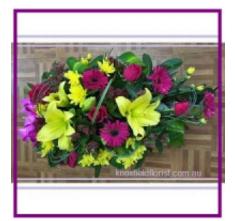

## **Short Description**

Floral tribute is a wonderful way to express your feelings. **This elegant Sympathy spray** is for funeral service only.

## Description

Floral tribute of seasonal flowers is a wonderful way to express your feelings. This elegant Sympathy spray is for funeral service only..

**Please note** that each design is custom made. No two arrangements will be exactly like photo, in color and/or variety substitutions of flowers and containers may be necessary. Prices and availability of seasonal flowers may vary stem count.